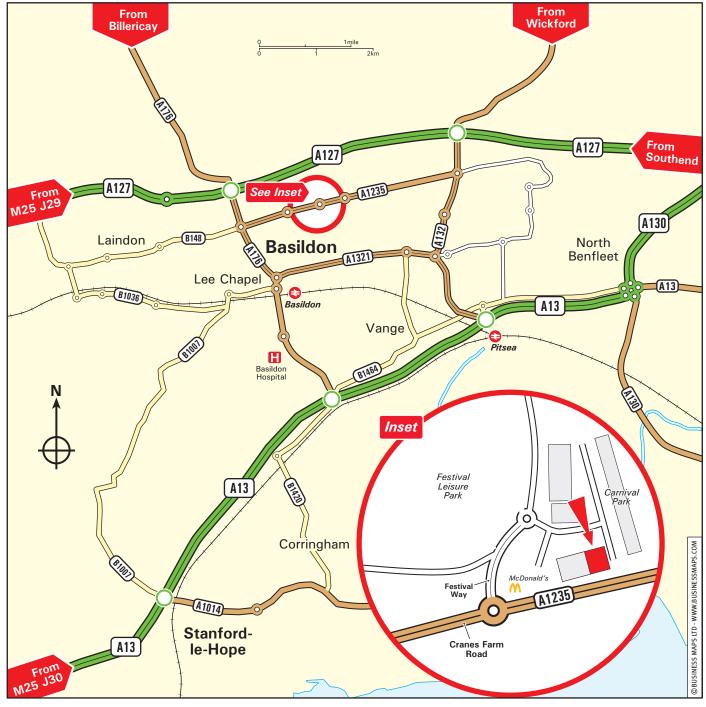

## From M25 J29 🚑

- Leave the M25 at junction 29 (signed Basildon, Southend &
- Join the A127 following signs for Basildon.
  Continue on the A127 for 7 miles.
- Leave the A127 at the junction with the A176, signposted Festival Leisure Park.
- At the roundabout take the first exit onto the A176 to Basildon Town Centre.
- Continue ahead at the next roundabout.
- At the next roundabout take the first exit onto the A1235, Crane Farms Road.
- Continue to the second roundabout and take the first exit onto Festival Way.
- At the next roundabout take the third exit into Carnival Park.
- We are situated in the building on the right hand side.