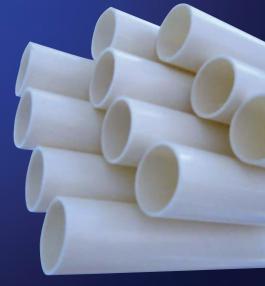

#### Standard Plastics

| PVC           |
|---------------|
| Polyethylene  |
| Polypropylene |
| Polycarbonate |
| ABS           |
| Acrylic       |
| PETG          |
| Tufnol ®      |
| PVC Foams     |
| Rubber        |
| Neoprene ®    |
| Polyurethane  |
|               |

Aalco plastics have a huge range of applications, including:

Automotive & marine components
Carpets
Clothing
Structural foam
Packaging
Pipes
Pumps
Fittings
Wire and cable insulation
Roofing